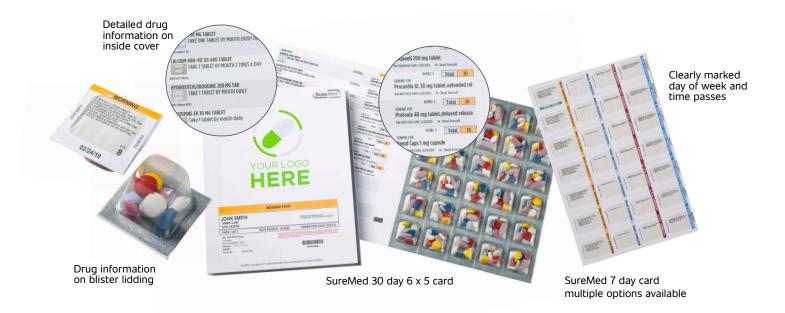

### **Key Features**

- Easy-to-understand, clearly marked day-of-the week and time passes
- Larger blister sizes to accommodate larger doses
- Card label includes patient information, drug information and full-color drug images
- Option to customize by printing your pharmacy logo prominently on the front of the card