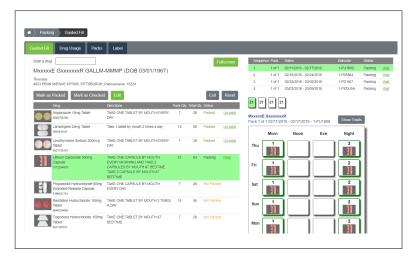

# Improved Workflow

Guided Packing web-based software allows pharmacies to improve SureMed multimed blister card fill throughput with one-step labeling and elimination of double data entry.

#### **Key Features**

- Seamlessly integrates with:
  - Pharmacy Information System allowing you to generate a patient-specific label
  - Drug databases, enabling NDC substitutions and inclusion of OTCs
  - EMAR barcode technology (see list of active interfaces on Omnicell.com)
- Configure your SureMed cards using the Guided Packing card customization and labeling options

Drug substitutes easily identified

Guided Packing fill screen

Visit Omnicell.com/Medication-Adherence to learn more today.

For Your Pharmacy. For Your Patients.

Your partner for optimized outcomes.

Through industry-leading medication packaging and automation solutions, Omnicell empowers pharmacies to work more efficiently, to improve medication safety and satisfaction for their employees, customers and patients.